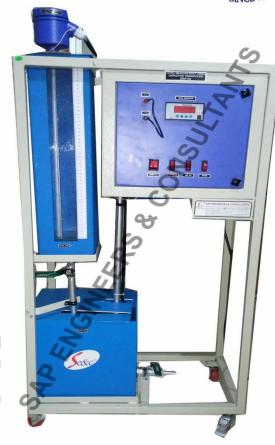

# SAP E & C LEVEL MEASUREMENT USING CAPACITVE TRANSDUCER (PRODUCT CODE: SAP –42 / 42A)

LEVEL MEASUREMENT WITHOUT SUMP TANK & PUMP (SAP - 42)

LEVEL MEASUREMENT WITH SUMP TANK & PUMP (SAP- 42A)

## **Technical Specification:**

| No. | Item Name             | Technical Specifications                                                  |
|-----|-----------------------|---------------------------------------------------------------------------|
| 1   | Level Tank-           | Dimension: 6"X 6"X24", Material P.P. 5mm thick, With Acrylic Front Fascia |
| 2   | Sump tank (Optional)- | Dimension: 1'X1'X1', Material P.P. 5 thick                                |
| 3   | Submersible Pump      | Supply of 1φ 230 VAC                                                      |
|     | (Optional)-           |                                                                           |
| 4   | Level Transmitter-    | Input: 0-500 mm, Output: 4-20 mA                                          |
|     |                       | Supply: 24 V DC, 100 mA. Type: 2-wire Capacitance Type.                   |
|     |                       | Mounting: Top 2" Screwed Connection                                       |
| 5   | Level Indicator-      | 3½ Digit Display, Inbuilt 24VDC Supply, 1ф 230 VAC Power Supply           |
| 6   | Control Panel-        | MS Powder Coated Frame with Indicator , Switches & Level Indicator on     |
|     |                       | front fascia                                                              |

### Features: -

- Compact Ergonomic Design.
- User Friendly, Self Explanatory Systems.
- Leak proof Safety Measures.
- Enhanced Electrical Safety Considerations.
- Training Manuals for Operation Ease.
- Inbuilt Safety Measures to avoid improper usage.
- Castor wheel mounted movable frame (For SAP-42A only)

System Dimensions- 1 Ft. (L) X 1 Ft (W) X 2 Ft. (H) for SAP-42 A.