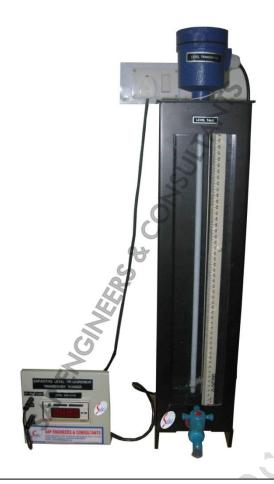

# SAP E & C LEVEL MEASUREMENT USING CAPACITVE TRANSDUCER (PRODUCT CODE: SAP –42 / 42A)

LEVEL MEASUREMENT WITHOUT SUMP TANK & PUMP (SAP - 42)

LEVEL MEASUREMENT WITH SUMP TANK & PUMP (SAP- 42A)

## **Technical Specification:**

| No. | Item Name             | Technical Specifications                                                  |
|-----|-----------------------|---------------------------------------------------------------------------|
| 1   | Level Tank-           | Dimension: 6"X 6"X24", Material P.P. 5mm thick, With Acrylic Front Fascia |
| 2   | Sump tank (Optional)- | Dimension: 1'X1'X1', Material P.P. 5 thick                                |
| 3   | Submersible Pump      | Supply of 1φ 230 VAC                                                      |
|     | (Optional)-           |                                                                           |
| 4   | Level Transmitter-    | Input: 0-500 mm, Output: 4-20 mA                                          |
|     |                       | Supply: 24 V DC, 100 mA. Type: 2-wire Capacitance Type.                   |
|     |                       | Mounting: Top 2" Screwed Connection                                       |
| 5   | Level Indicator-      | 3½ Digit Display, Inbuilt 24VDC Supply, 1ф 230 VAC Power Supply           |
| 6   | Control Panel-        | MS Powder Coated Frame with Indicator , Switches & Level Indicator on     |
|     |                       | front fascia                                                              |

## **Range of Experiments-**

Study of Level Measurement Using Capacitive Level Transducer

Page: 1 of 2